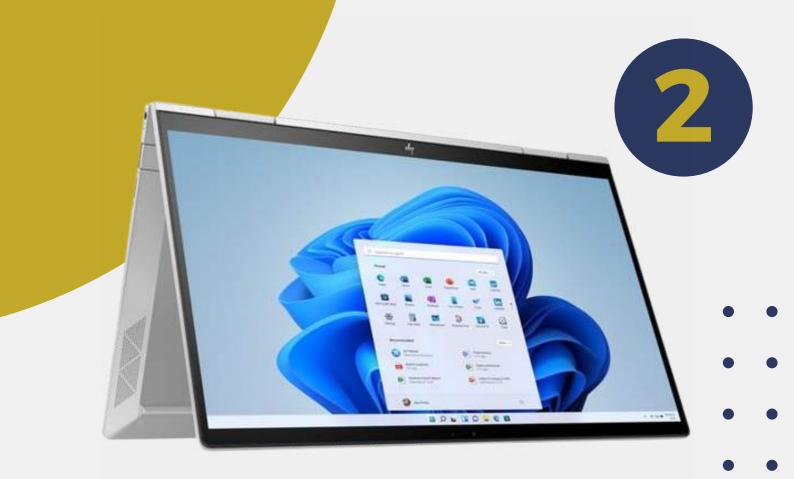

## **HP ENVY X360**

### 13.3" inch 2-in-1 Laptop

AMD Ryzen 5–5600U Processor 8GB RAM 256GB SSD

 $\searrow$ 

L.

If you would like a quote for this model Please contact the DSA Sales Team

dsasales@sightandsound.co.uk