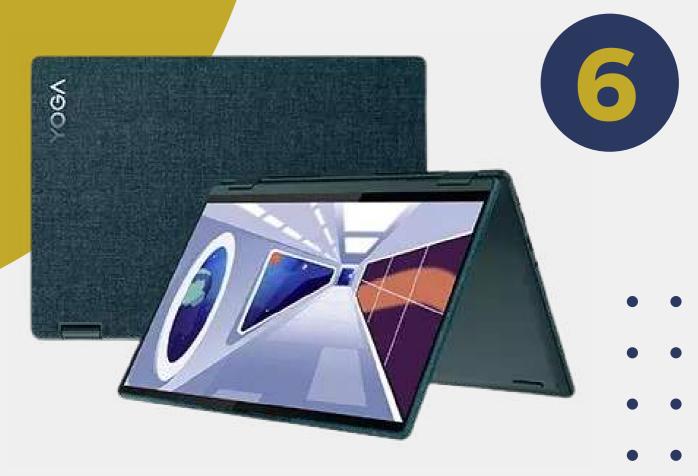

## • LENOVO YOGA 6

#### 13.3" inch 2-in-1 Laptop

#### AMD Ryzen 7-5700U Processor 8GB RAM / 512GB SSD Dark Teal Colour - Fabric Outer Casing