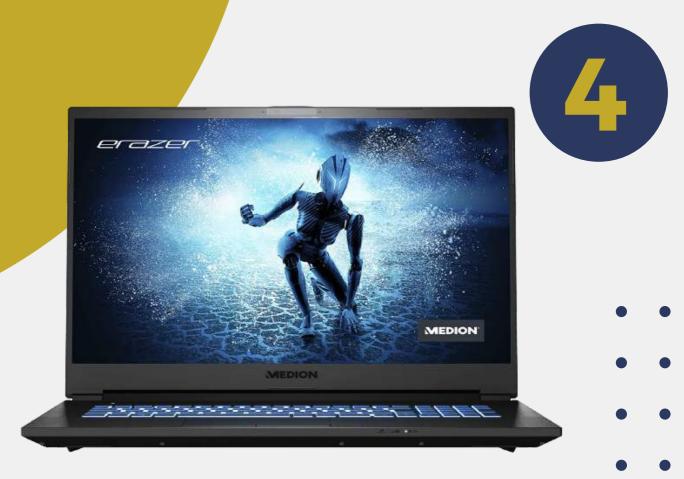

# **MEDION DEFENDER P15**

### 17.3 inch Gaming Laptop

Ryzen 5-5600H Processor 16GB RAM / 512GB SSD NVIDIA GeForce RTX 3060

 $\checkmark$ 

144 Hz Display

If you would like a quote for this model Please contact the DSA Sales Team

2.2 Kg