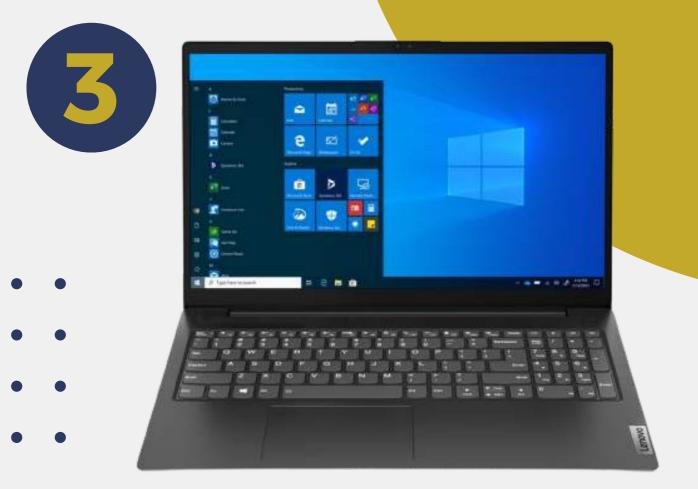

## Lenovo V15 G2 15.6 inch High Performance Laptop

AMD Ryzen 7–5700U Processor 16GB RAM 512GB SSD

If you would like a quote for this model Please contact the DSA Sales Team

1.8 Kg

dsasales@sightandsound.co.uk