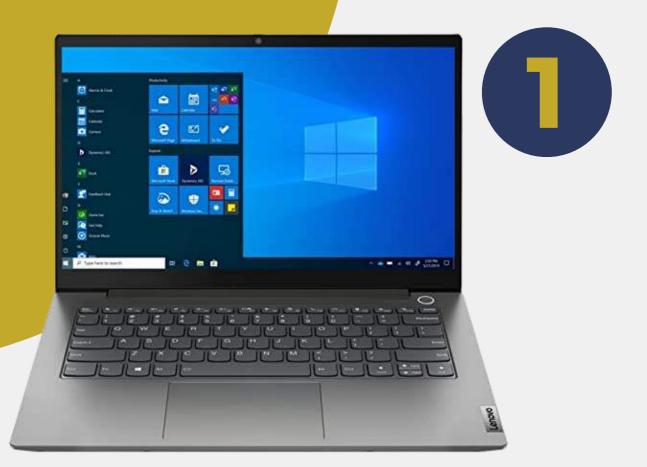

# LENOVO THINKBOOK 14 inch Lightweight Laptop

AMD Ryzen 5-5500U Processor 16GB RAM 512GB SSD

If you would like a quote for this model Please contact the DSA Sales Team

1.4 Kg

dsasales@sightandsound.co.uk