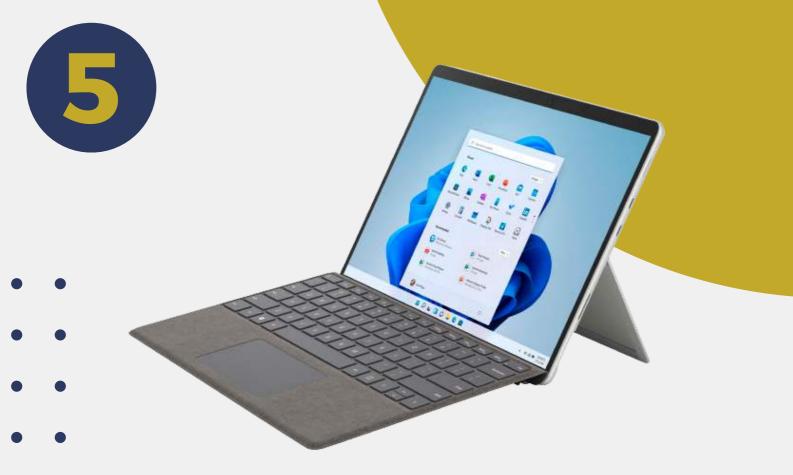

## **SURFACE PRO 9** With Signature Type Cover

Intel Core i5-1235U Processor 8GB RAM / 256GB SSD 3K touchscreen Slim Pen available at additional cost

If you would like a quote for this model Please contact the DSA Sales Team Sight Sound TECHNOLOGY

0.9 Kg

dsasales@sightandsound.co.uk