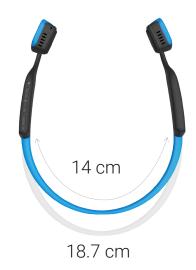

## SPECIFICATIONS

| Part number         | AS600                      |  |  |
|---------------------|----------------------------|--|--|
| Speaker type        | Bone conduction transducer |  |  |
| Frequency response  | 20Hz~20KHz                 |  |  |
| Sensitivity         | 100 ± 3dB                  |  |  |
| Microphone          | -40dB ± 3dB                |  |  |
| Bluetooth® version  | Bluetooth® v4.0            |  |  |
| Compatible profiles | A2DP, AVRCP, HSP, HFP      |  |  |

| Wireless range  | 33 ft (10m)              |  |
|-----------------|--------------------------|--|
| Battery         | Rechargeable lithium ion |  |
| Continuous play | 6 hours                  |  |
| Standby time    | 10 days                  |  |
| Charge time     | 1.5 hours                |  |
| Weight          | 1.27 oz (36g)            |  |
| Warranty        | 2 years                  |  |