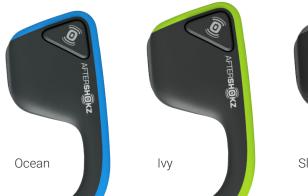

proprietary audio technologies, have invented the ultimate sport headphone. Trekz Titanium was inspired by the reimagination of the active lifestyle, wrapping powerful features in a functional design, ignoring the limits of traditional sport headphones.



## **FEATURES**



Open Ear Design For safety + comfort



Bone Conduction Technology Delivers sound via cheekbones



Titanium Frame For durability + flexibility

| (        | <b>b</b> +4 |
|----------|-------------|
| 1.1      | · ر         |
| <u> </u> | _           |

PremiumPitch+™ Dynamic stereo sound



Sweat Resistant



Dual Noise Canceling Mics Clear voice calls



LeakSlayer<sup>™</sup> Reduces sound leakage



6 Hours Music + Calls Reliable battery life



Audrey Says™ Provides voice prompts

#### Available in three colors







Available in Mini

## SPECIFICATIONS

| Part number         | AS600                      |  |  |
|---------------------|----------------------------|--|--|
| Speaker type        | Bone conduction transducer |  |  |
| Frequency response  | 20Hz~20KHz                 |  |  |
| Sensitivity         | 100 ± 3dB                  |  |  |
| Microphone          | -40dB ± 3dB                |  |  |
| Bluetooth® version  | Bluetooth® v4.0            |  |  |
| Compatible profiles | A2DP, AVRCP, HSP, HFP      |  |  |

| Wireless range  | 33 ft (10m)              |  |
|-----------------|--------------------------|--|
| Battery         | Rechargeable lithium ion |  |
| Continuous play | 6 hours                  |  |
| Standby time    | 10 days                  |  |
| Charge time     | 1.5 hours