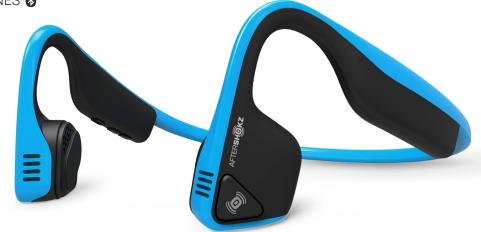

# TREKZ TITANIUM

Bone conduction isn't something we invented, but we've mastered the concept; and combined with our suite of proprietary audio technologies, have invented the ultimate sport headphone. Trekz Titanium was inspired by the reimagination of the active lifestyle, wrapping powerful features in a functional design, ignoring the limits of traditional sport headphones.

## **FEATURES**

Open Ear Design For safety + comfort

Bone Conduction Technology Delivers sound via cheekbones

Titanium Frame For durability + flexibility

| (        | <b>b</b> +4 |
|----------|-------------|
| 1.1      | · ر         |
| <u> </u> | _           |

PremiumPitch+™ Dynamic stereo sound

Sweat Resistant

Dual Noise Canceling Mics Clear voice calls

LeakSlayer<sup>™</sup> Reduces sound leakage

6 Hours Music + Calls Reliable battery life

Audrey Says™ Provides voice prompts