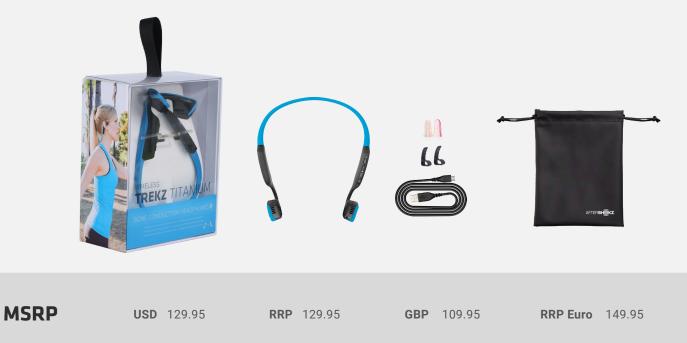

------------|--|--|
| Speaker type        | Bone conduction transducer |  |  |
| Frequency response  | 20Hz~20KHz                 |  |  |
| Sensitivity         | 100 ± 3dB                  |  |  |
| Microphone          | -40dB ± 3dB                |  |  |
| Bluetooth® version  | Bluetooth® v4.0            |  |  |
| Compatible profiles | A2DP, AVRCP, HSP, HFP      |  |  |

| Wireless range  | 33 ft (10m)              |  |
|-----------------|--------------------------|--|
| Battery         | Rechargeable lithium ion |  |
| Continuous play | 6 hours                  |  |
| Standby time    | 10 days                  |  |
| Charge time     | 1.5 hours                |  |
| Weight          | 1.27 oz (36g)            |  |
| Warranty        | 2 years                  |  |

#### WHAT'S IN THE BOX



### **PACKAGING DIMENSIONS**

| Carton      | Length | Width  | Height | Volume   | Net Weight | Gross Weight |
|-------------|--------|--------|--------|----------|------------|--------------|
| Single (1)  | 5.31"  | 2.60"  | 6.54"  | 90.29"   | 0.08 lbs   | 0.71 lbs     |
| Inner (4)   | 10.98" | 5.39"  | 7.13"  | 421.97"  | 2.82 lbs   | 3.17 lbs     |
| Master (16) | 11.50" | 11.50" | 15.51" | 2051.20" | 12.70 lbs  | 14.33 lbs    |