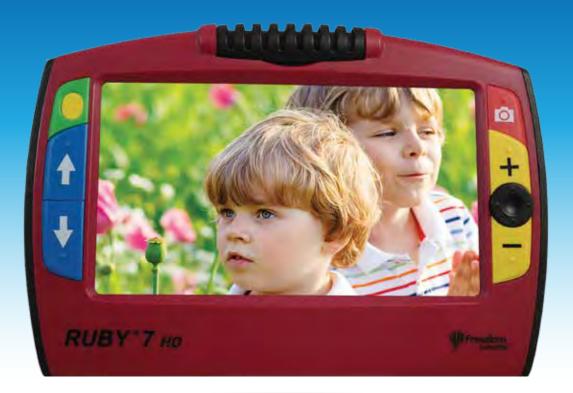

## **RUBY® 7 HD** Handheld Video Magnifier

### **RUBY® 7 HD** Handheld Video Magnifier

#### Features

- 2x 24x magnification
- Large, 7-inch widescreen LCD
- Built-in reading stand
- Lightweight 18 oz/510 g
- Full size HDMI port connect to TV
- 3 hours continuous use
- 20 high-contrast colors
- Freeze Frame
- Reading Line and Masks
- Save up to 100 images
- PivotCam<sup>™</sup> Rotating Camera
- Panning button for still images

#### What's Included

- Carrying case
- Charger
- USB cable
- HDMI cable
- User guide

#### Dimensions

8.3 in x 5.8 in. x 1.0 in 21.1 cm x 14.7 cm x 2.5 cm

750579-001 Rev. A

Sight and Sound Technology Limited | Welton House North Wing | Summerhouse Road, Northampton, NN3 6WD +441604 798070 | +441604 798090